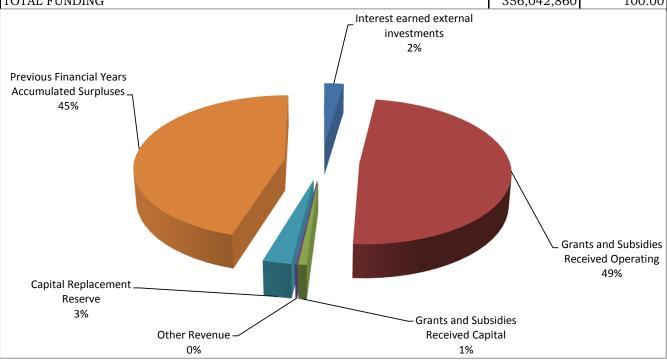

The following sources of funding forms part of funding as a percentage of total funding:

|                                                | Adjusted    | As % of       |
|------------------------------------------------|-------------|---------------|
| BUDGET FUNDING                                 | Budget      | total funding |
| Interest earned external investments           | 8,400,000   | 2.4           |
| Grants and Subsidies Received Operating        | 173,290,000 | 48.7          |
| Grants and Subsidies Received Capital          | 2,801,000   | 0.8           |
| Other Revenue                                  | 566,600     | 0.2           |
| Capital Replacement Reserve                    | 9,576,000   | 2.7           |
| Previous Financial Years Accumulated Surpluses | 161,409,260 | 45.3          |
| TOTAL FUNDING                                  | 356,042,860 | 100.00        |