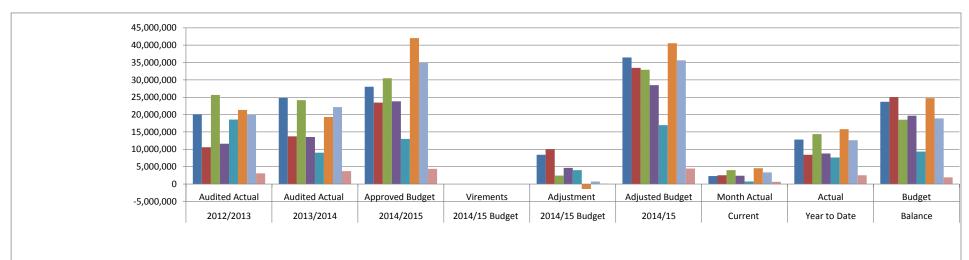

#### DR KENNETH KAUNDA DISTRICT MUNICIPALITY ADJUSTMENT BUDGET 2014/2015 OVERVIEW OF BUDGET FUNDING

The total adjusted revenue of Dr Kenneth Kaunda District Municipality for the budget year 2014/2015 is R 185 057 600.00

The budget is primarily funded from government grants and subsidies from National Treasury which forms a major portion of sources of revenue, since the abolishment of Regional Services Council Levies as replaced by RSC Replacement Grant.

The following sources of funding forms part of funding as a percentage of total funding:

|                                                | Adjusted    | As % of       |
|------------------------------------------------|-------------|---------------|
| BUDGET FUNDING                                 | Budget      | total funding |
| Interest earned external investments           | 8,400,000   | 2.4           |
| Grants and Subsidies Received Operating        | 173,290,000 | 48.7          |
| Grants and Subsidies Received Capital          | 2,801,000   | 0.8           |
| Other Revenue                                  | 566,600     | 0.2           |
| Capital Replacement Reserve                    | 9,576,000   | 2.7           |
| Previous Financial Years Accumulated Surpluses | 161,409,260 | 45.3          |
| TOTAL FUNDING                                  | 356,042,860 | 100.00        |