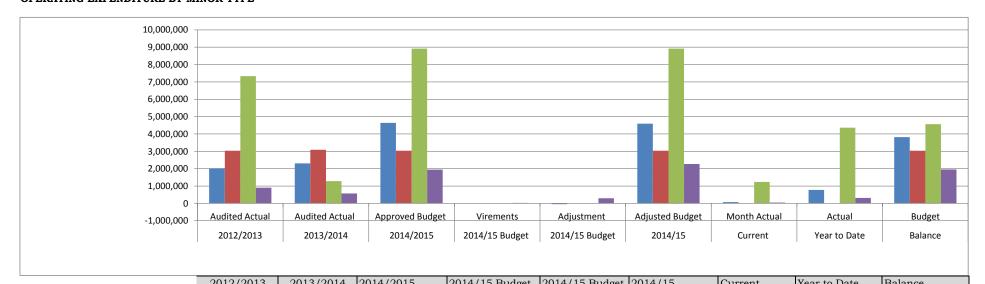

## ADJUSTMENT BUDGET 2014/2015-Budget Implementation as at 31 December 2014

| DESCRIPTION                    | Approved    | Current    | Year to date 6 | Balance     | %     |
|--------------------------------|-------------|------------|----------------|-------------|-------|
|                                | Budget      | Month      | Months ending  |             | EXP.  |
| Employees Related costs        | 80 323 720  | 10 367 534 | 35 306 270     | 45 017 450  | 43.95 |
| Remuneration of councillors    | 8 924 000   | 1 240 388  | 4 359 756      | 4 564 244   | 48.85 |
| Repairs and maintenance        | 1 944 100   | 50 103     | 309 453        | 1 634 647   | 15.92 |
| Contracted services            | 4 640 654   | 73 924     | 778 342        | 3 862 312   | 16.77 |
| Grants and subsidies operating | 62 545 703  | 4 445 822  | 23 449 560     | 39 096 143  | 37.49 |
| General expenses               | 40 047 707  | 4 313 797  | 18 650 419     | 21 397 288  | 46.57 |
| Depreciation                   | 3 031 976   | 0          | 0              | 3 031 976   | 0.00  |
| TOTAL OPERATING EXPENDITURE    | 201 457 860 | 20 491 568 | 82 853 800     | 118 604 060 | 41.13 |
| Grants and subsidies capital   | 134 656 000 | 8 334 333  | 23 140 541     | 111 515 459 | 17.18 |
| General office capital         | 11 266 000  | 0          | 1 458 925      | 9 407 075   | 13.43 |
| TOTAL CAPITAL EXPENDITURE      | 145 922 000 | 8 334 333  | 24 599 466     | 121 322 534 | 16.86 |
| GRAND TOTAL EXPENDITURE        | 347 379 860 | 28 825 901 | 107 453 266    | 239 926 594 | 30.93 |

As at 30 November 2014 the operating expenditure as compared to the approved operating budget is 31.45%, the capital expenditure as compared to the approved capital budget is 11.22% and the income received is 67%.

The overall expenditure levels as at 31<sup>st</sup> December 2014 was 30.93% with operating expenditure at 41.13% and capital expenditure at 16.86%.