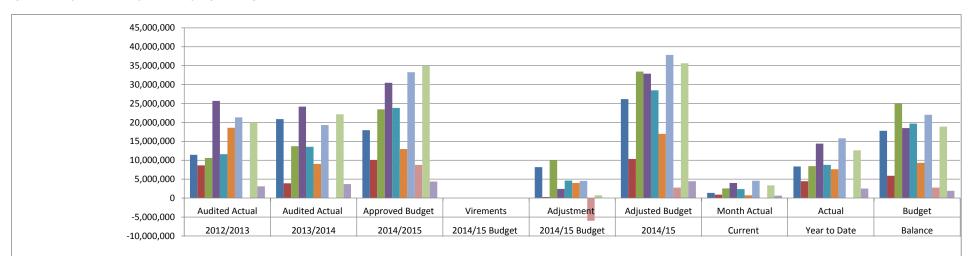

## ADJUSTMENT BUDGET 2014/2015 18 DR KENNETH KAUNDA DISTRICT MUNICIPALITY

GRANT ALLOCATIONS TO LOCAL MUNICIPALITIES AND THE DKKDM ECONOMIC AGENCY

The allocations are made on condition that the projects are in line with the Intergarted Development Plan of the local municipalities as aligned with the Dr Kenneth Kaunda's Integrated Development Plan and also to avoid duplication of implementation and Budgeting.

The proposed projects are approved by the relevant local municipality's council or by the District municipality's council if part of the original IDP, any changes to the approved budgeted projects will only be effected through the municipality's council resolution subject to the municipality's delegation to the Mayor regarding approval of such changes and in consultation with the affected local municipality.

The capital projects allocations by Dr Kenneth Kaunda District Municipality to local municipalities are implemented by the Dr Kenneth Kaunda district municipality on behalf of local municipalities for monitoring purposes as no funds are directly transferred to the local municipalities, only completed projects. The transfer to the local municipalities is only effected in the form of the completed capital project asset handover to the local municipalities, unless stated funds can be transferred as per the service level agreement.