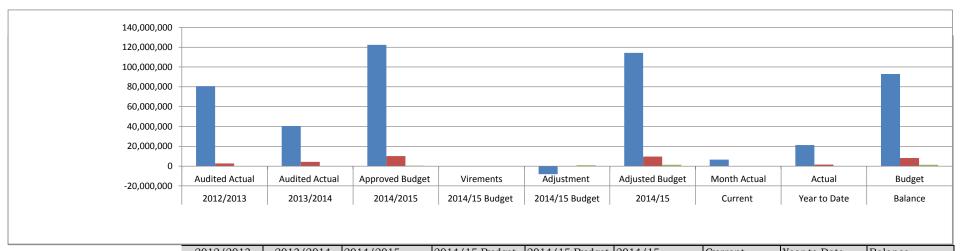

## ADJUSTMENT BUDGET 2014/2015-Budget Implementation as at 31 December 2014

| DESCRIPTION                    | Approved    | Current    | Year to date 6 | Balance     | %     |
|--------------------------------|-------------|------------|----------------|-------------|-------|
|                                | Budget      | Month      | Months ending  |             | EXP.  |
| Employees Related costs        | 80 323 720  | 10 367 534 | 35 306 270     | 45 017 450  | 43.95 |
| Remuneration of councillors    | 8 924 000   | 1 240 388  | 4 359 756      | 4 564 244   | 48.85 |
| Repairs and maintenance        | 1 944 100   | 50 103     | 309 453        | 1 634 647   | 15.92 |
| Contracted services            | 4 640 654   | 73 924     | 778 342        | 3 862 312   | 16.77 |
| Grants and subsidies operating | 62 545 703  | 4 445 822  | 23 449 560     | 39 096 143  | 37.49 |
| General expenses               | 40 047 707  | 4 313 797  | 18 650 419     | 21 397 288  | 46.57 |
| Depreciation                   | 3 031 976   | 0          | 0              | 3 031 976   | 0.00  |
| TOTAL OPERATING EXPENDITURE    | 201 457 860 | 20 491 568 | 82 853 800     | 118 604 060 | 41.13 |
| Grants and subsidies capital   | 134 656 000 | 8 334 333  | 23 140 541     | 111 515 459 | 17.18 |
| General office capital         | 11 266 000  | 0          | 1 458 925      | 9 407 075   | 13.43 |
| TOTAL CAPITAL EXPENDITURE      | 145 922 000 | 8 334 333  | 24 599 466     | 121 322 534 | 16.86 |
| GRAND TOTAL EXPENDITURE        | 347 379 860 | 28 825 901 | 107 453 266    | 239 926 594 | 30.93 |

#### **INCOME 2014/2015 BUDGET**

| DESCRIPTION                             | Approved    | Current |             | Balance     | %     |
|-----------------------------------------|-------------|---------|-------------|-------------|-------|
|                                         | Budget      | Month   |             |             | REC.  |
| Interest earned external investment     | 8 400 000   | 543 678 | 4 020 765   | 4 379 235   | 47.87 |
| Grants and subsidies received operating | 173 290 000 | 0       | 118 118 000 | 55 172 000  | 68.16 |
| Grants and subsidies received capital   | 2 801 000   | 0       | 2 501 000   | 300 000     | 89.29 |
| Other revenue                           | 566 600     | 72 600  | 214 880     | 351 720     | 37.92 |
| TOTAL INCOME                            | 185 057 600 | 616 278 | 124 854 645 | 60 202 955  | 67.47 |
| RESERVE FUNDING (INVESTMENTS)           | 162 322 260 | 0       | 1 458 925   | 160 863 335 | 0.9   |
| GRAND TOTAL BUDGET FUNDING              | 347 379 860 | 616 278 | 126 313 570 | 221 066 290 | 36.4  |

As at 30 November 2014 the operating expenditure as compared to the approved operating budget is 31.45%, the capital expenditure as compared to the approved capital budget is 11.22% and the income received is 67%.

The overall expenditure levels as at 31<sup>st</sup> December 2014 was 30.93% with operating expenditure at 41.13% and capital expenditure at 16.86%.