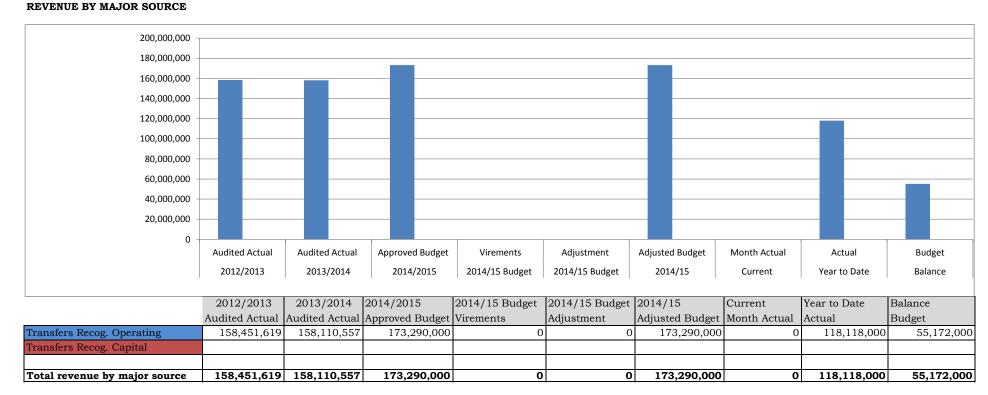

#### **INCOME 2014/2015 BUDGET**

| DESCRIPTION                             | Approved    | Current |             | Balance     | %     |
|-----------------------------------------|-------------|---------|-------------|-------------|-------|
|                                         | Budget      | Month   |             |             | REC.  |
| Interest earned external investment     | 8 400 000   | 543 678 | 4 020 765   | 4 379 235   | 47.87 |
| Grants and subsidies received operating | 173 290 000 | 0       | 118 118 000 | 55 172 000  | 68.16 |
| Grants and subsidies received capital   | 2 801 000   | 0       | 2 501 000   | 300 000     | 89.29 |
| Other revenue                           | 566 600     | 72 600  | 214 880     | 351 720     | 37.92 |
| TOTAL INCOME                            | 185 057 600 | 616 278 | 124 854 645 | 60 202 955  | 67.47 |
| RESERVE FUNDING (INVESTMENTS)           | 162 322 260 | 0       | 1 458 925   | 160 863 335 | 0.9   |
| GRAND TOTAL BUDGET FUNDING              | 347 379 860 | 616 278 | 126 313 570 | 221 066 290 | 36.4  |