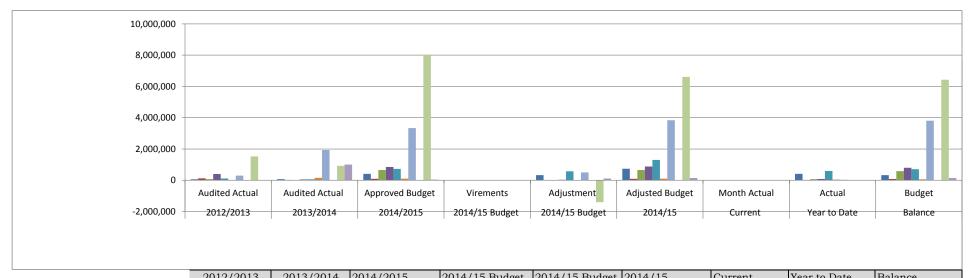

## ADJUSTMENT BUDGET 2014/2015-Budget Implementation as at 31 December 2014

| DESCRIPTION                    | Approved    | Current    | Year to date 6 | Balance     | %     |
|--------------------------------|-------------|------------|----------------|-------------|-------|
|                                | Budget      | Month      | Months ending  |             | EXP.  |
| Employees Related costs        | 80 323 720  | 10 367 534 | 35 306 270     | 45 017 450  | 43.95 |
| Remuneration of councillors    | 8 924 000   | 1 240 388  | 4 359 756      | 4 564 244   | 48.85 |
| Repairs and maintenance        | 1 944 100   | 50 103     | 309 453        | 1 634 647   | 15.92 |
| Contracted services            | 4 640 654   | 73 924     | 778 342        | 3 862 312   | 16.77 |
| Grants and subsidies operating | 62 545 703  | 4 445 822  | 23 449 560     | 39 096 143  | 37.49 |
| General expenses               | 40 047 707  | 4 313 797  | 18 650 419     | 21 397 288  | 46.57 |
| Depreciation                   | 3 031 976   | 0          | 0              | 3 031 976   | 0.00  |
| TOTAL OPERATING EXPENDITURE    | 201 457 860 | 20 491 568 | 82 853 800     | 118 604 060 | 41.13 |
| Grants and subsidies capital   | 134 656 000 | 8 334 333  | 23 140 541     | 111 515 459 | 17.18 |
| General office capital         | 11 266 000  | 0          | 1 458 925      | 9 407 075   | 13.43 |
| TOTAL CAPITAL EXPENDITURE      | 145 922 000 | 8 334 333  | 24 599 466     | 121 322 534 | 16.86 |
| GRAND TOTAL EXPENDITURE        | 347 379 860 | 28 825 901 | 107 453 266    | 239 926 594 | 30.93 |

#### **INCOME 2014/2015 BUDGET**

| DESCRIPTION                             | Approved    | Current |             | Balance     | %     |
|-----------------------------------------|-------------|---------|-------------|-------------|-------|
|                                         | Budget      | Month   |             |             | REC.  |
| Interest earned external investment     | 8 400 000   | 543 678 | 4 020 765   | 4 379 235   | 47.87 |
| Grants and subsidies received operating | 173 290 000 | 0       | 118 118 000 | 55 172 000  | 68.16 |
| Grants and subsidies received capital   | 2 801 000   | 0       | 2 501 000   | 300 000     | 89.29 |
| Other revenue                           | 566 600     | 72 600  | 214 880     | 351 720     | 37.92 |
| TOTAL INCOME                            | 185 057 600 | 616 278 | 124 854 645 | 60 202 955  | 67.47 |
| RESERVE FUNDING (INVESTMENTS)           | 162 322 260 | 0       | 1 458 925   | 160 863 335 | 0.9   |
| GRAND TOTAL BUDGET FUNDING              | 347 379 860 | 616 278 | 126 313 570 | 221 066 290 | 36.4  |

As at 30 November 2014 the operating expenditure as compared to the approved operating budget is 31.45%, the capital expenditure as compared to the approved capital budget is 11.22% and the income received is 67%.

The overall expenditure levels as at 31<sup>st</sup> December 2014 was 30.93% with operating expenditure at 41.13% and capital expenditure at 16.86%.