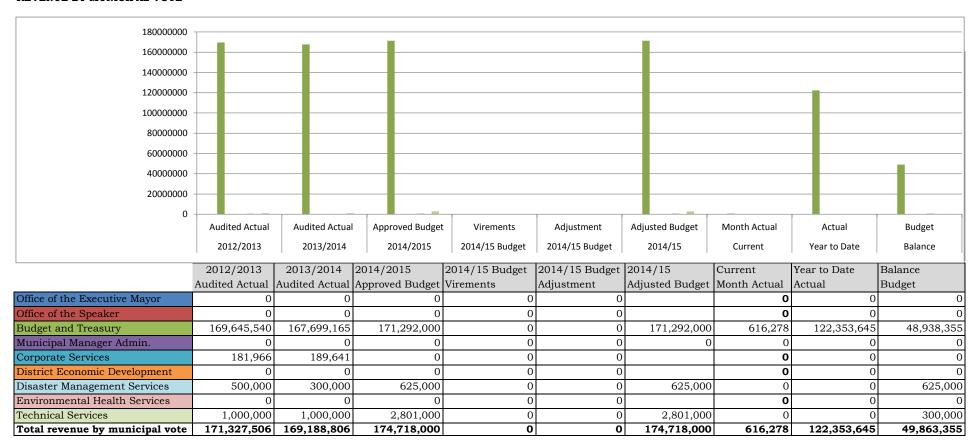

#### **INCOME 2014/2015 BUDGET**

| DESCRIPTION                             | Approved    | Current |             | Balance     | %     |
|-----------------------------------------|-------------|---------|-------------|-------------|-------|
|                                         | Budget      | Month   |             |             | REC.  |
| Interest earned external investment     | 8 400 000   | 543 678 | 4 020 765   | 4 379 235   | 47.87 |
| Grants and subsidies received operating | 173 290 000 | 0       | 118 118 000 | 55 172 000  | 68.16 |
| Grants and subsidies received capital   | 2 801 000   | 0       | 2 501 000   | 300 000     | 89.29 |
| Other revenue                           | 566 600     | 72 600  | 214 880     | 351 720     | 37.92 |
| TOTAL INCOME                            | 185 057 600 | 616 278 | 124 854 645 | 60 202 955  | 67.47 |
| RESERVE FUNDING (INVESTMENTS)           | 162 322 260 | 0       | 1 458 925   | 160 863 335 | 0.9   |
| GRAND TOTAL BUDGET FUNDING              | 347 379 860 | 616 278 | 126 313 570 | 221 066 290 | 36.4  |

As at 30 November 2014 the operating expenditure as compared to the approved operating budget is 31.45%, the capital expenditure as compared to the approved capital budget is 11.22% and the income received is 67%.

The revenue received consists mainly of operating grants from National Treasury amounting to R118 619 000.00 and capital grants R 2 501 000, which was received to cover the first 9 months (July 2014 to March 2015) of the 2014/2015 financial year.

As at 31 December 2014 only R 17 401 379.00 was left from income received, which will cover three months from January 2015 to March 2015, if exhausted investments reserve funding will be utilised.

As the grants are received in advance, any portion not needed immediately is invested to earned interest with interest earned totalling R 4 020 765 as at end of December 2014, when the investments matures it will be withdrawn to defray expenses as expenditure levels increases beyond grant funding.