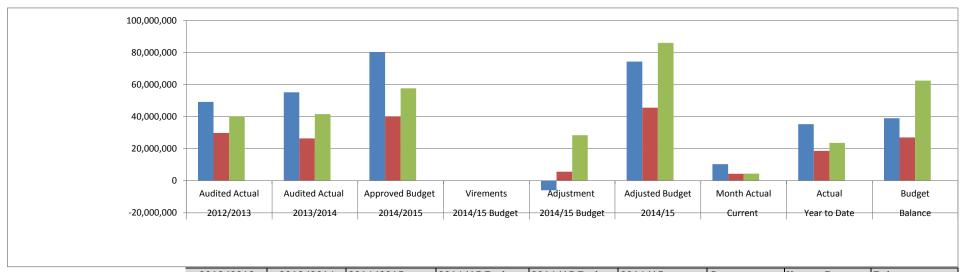

## ADJUSTMENT BUDGET 2014/2015-Budget Implementation as at 31 December 2014

| DESCRIPTION                    | Approved    | Current    | Year to date 6 | Balance     | %     |
|--------------------------------|-------------|------------|----------------|-------------|-------|
|                                | Budget      | Month      | Months ending  |             | EXP.  |
| Employees Related costs        | 80 323 720  | 10 367 534 | 35 306 270     | 45 017 450  | 43.95 |
| Remuneration of councillors    | 8 924 000   | 1 240 388  | 4 359 756      | 4 564 244   | 48.85 |
| Repairs and maintenance        | 1 944 100   | 50 103     | 309 453        | 1 634 647   | 15.92 |
| Contracted services            | 4 640 654   | 73 924     | 778 342        | 3 862 312   | 16.77 |
| Grants and subsidies operating | 62 545 703  | 4 445 822  | 23 449 560     | 39 096 143  | 37.49 |
| General expenses               | 40 047 707  | 4 313 797  | 18 650 419     | 21 397 288  | 46.57 |
| Depreciation                   | 3 031 976   | 0          | 0              | 3 031 976   | 0.00  |
| TOTAL OPERATING EXPENDITURE    | 201 457 860 | 20 491 568 | 82 853 800     | 118 604 060 | 41.13 |
| Grants and subsidies capital   | 134 656 000 | 8 334 333  | 23 140 541     | 111 515 459 | 17.18 |
| General office capital         | 11 266 000  | 0          | 1 458 925      | 9 407 075   | 13.43 |
| TOTAL CAPITAL EXPENDITURE      | 145 922 000 | 8 334 333  | 24 599 466     | 121 322 534 | 16.86 |
| GRAND TOTAL EXPENDITURE        | 347 379 860 | 28 825 901 | 107 453 266    | 239 926 594 | 30.93 |

As at 30 November 2014 the operating expenditure as compared to the approved operating budget is 31.45%, the capital expenditure as compared to the approved capital budget is 11.22% and the income received is 67%.

The overall expenditure levels as at 31<sup>st</sup> December 2014 was 30.93% with operating expenditure at 41.13% and capital expenditure at 16.86%.