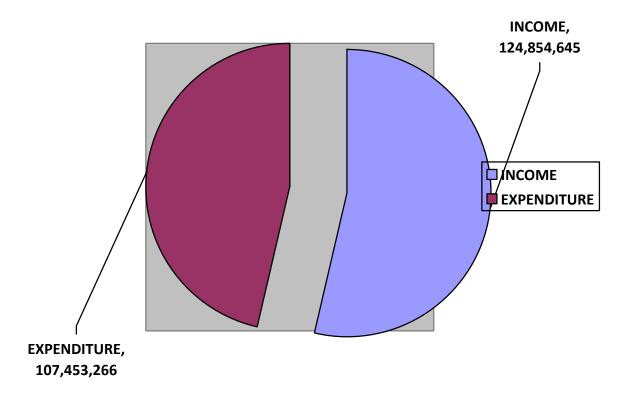

## ADJUSTMENT BUDGET 2014/2015-Budget Implementation as at 31 December 2014

| DESCRIPTION                    | Approved    | Current    | Year to date 6 | Balance     | %     |
|--------------------------------|-------------|------------|----------------|-------------|-------|
|                                | Budget      | Month      | Months ending  |             | EXP.  |
| Employees Related costs        | 80 323 720  | 10 367 534 | 35 306 270     | 45 017 450  | 43.95 |
| Remuneration of councillors    | 8 924 000   | 1 240 388  | 4 359 756      | 4 564 244   | 48.85 |
| Repairs and maintenance        | 1 944 100   | 50 103     | 309 453        | 1 634 647   | 15.92 |
| Contracted services            | 4 640 654   | 73 924     | 778 342        | 3 862 312   | 16.77 |
| Grants and subsidies operating | 62 545 703  | 4 445 822  | 23 449 560     | 39 096 143  | 37.49 |
| General expenses               | 40 047 707  | 4 313 797  | 18 650 419     | 21 397 288  | 46.57 |
| Depreciation                   | 3 031 976   | 0          | 0              | 3 031 976   | 0.00  |
| TOTAL OPERATING EXPENDITURE    | 201 457 860 | 20 491 568 | 82 853 800     | 118 604 060 | 41.13 |
| Grants and subsidies capital   | 134 656 000 | 8 334 333  | 23 140 541     | 111 515 459 | 17.18 |
| General office capital         | 11 266 000  | 0          | 1 458 925      | 9 407 075   | 13.43 |
| TOTAL CAPITAL EXPENDITURE      | 145 922 000 | 8 334 333  | 24 599 466     | 121 322 534 | 16.86 |
| GRAND TOTAL EXPENDITURE        | 347 379 860 | 28 825 901 | 107 453 266    | 239 926 594 | 30.93 |

#### **INCOME 2014/2015 BUDGET**

| DESCRIPTION                             | Approved    | Current |             | Balance     | %     |
|-----------------------------------------|-------------|---------|-------------|-------------|-------|
|                                         | Budget      | Month   |             |             | REC.  |
| Interest earned external investment     | 8 400 000   | 543 678 | 4 020 765   | 4 379 235   | 47.87 |
| Grants and subsidies received operating | 173 290 000 | 0       | 118 118 000 | 55 172 000  | 68.16 |
| Grants and subsidies received capital   | 2 801 000   | 0       | 2 501 000   | 300 000     | 89.29 |
| Other revenue                           | 566 600     | 72 600  | 214 880     | 351 720     | 37.92 |
| TOTAL INCOME                            | 185 057 600 | 616 278 | 124 854 645 | 60 202 955  | 67.47 |
| RESERVE FUNDING (INVESTMENTS)           | 162 322 260 | 0       | 1 458 925   | 160 863 335 | 0.9   |
| GRAND TOTAL BUDGET FUNDING              | 347 379 860 | 616 278 | 126 313 570 | 221 066 290 | 36.4  |

#### MONTHLY/QUARTERLY/HALF YEARLY ANALYSIS 2014/2015 BUDGET IMPLEMENTATION

| Month/Quarter        | 1 <sup>st</sup> quarter<br>ended 30<br>September<br>2014 | October<br>2014 | November<br>2014 | December<br>2014 | 2 <sup>nd</sup> quarter<br>ending 31 <sup>st</sup><br>December<br>2014 | 6 months<br>ending 31 <sup>st</sup><br>December<br>2014 |
|----------------------|----------------------------------------------------------|-----------------|------------------|------------------|------------------------------------------------------------------------|---------------------------------------------------------|
| Expenditure Incurred | 50 245 232                                               | 12 599 671      | 15 782 462       | 28 825 901       | 57 208 034                                                             | 107 453 266                                             |
| Income received      | 69 915 981                                               | 966 350         | 53 356 036       | 616 278          | 54 938 664                                                             | 124 854 645                                             |