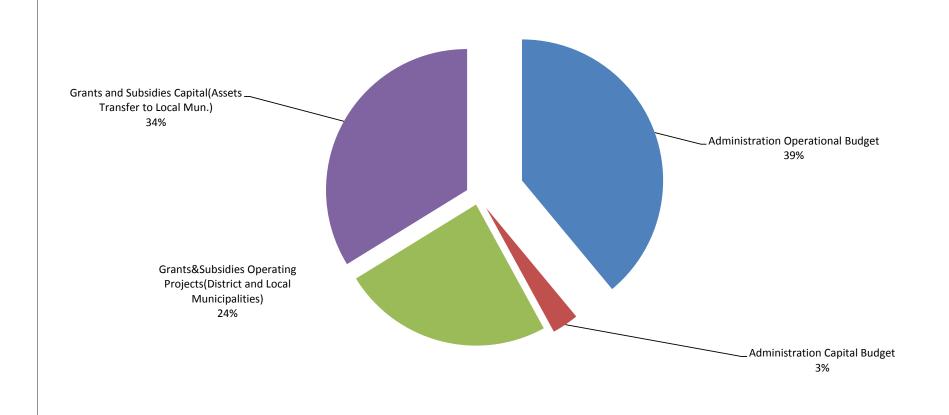

The following sources of funding forms part of funding as a percentage of total funding:

|                                                | Adjusted    | As % of       |
|------------------------------------------------|-------------|---------------|
| BUDGET FUNDING                                 | Budget      | total funding |
| Interest earned external investments           | 8,400,000   | 2.4           |
| Grants and Subsidies Received Operating        | 173,290,000 | 48.7          |
| Grants and Subsidies Received Capital          | 2,801,000   | 0.8           |
| Other Revenue                                  | 566,600     | 0.2           |
| Capital Replacement Reserve                    | 9,576,000   | 2.7           |
| Previous Financial Years Accumulated Surpluses | 161,409,260 | 45.3          |
| TOTAL FUNDING                                  | 356,042,860 | 100.00        |