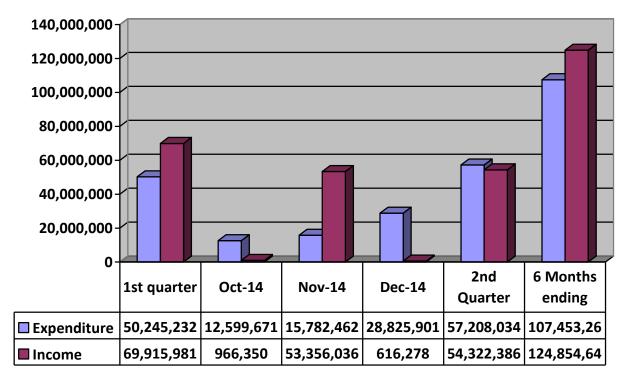

#### MONTHLY/QUARTERLY/HALF YEARLY ANALYSIS 2014/2015 BUDGET IMPLEMENTATION

| Month/Quarter        | 1 <sup>st</sup> quarter<br>ended 30<br>September<br>2014 | October<br>2014 | November<br>2014 | December<br>2014 | 2 <sup>nd</sup> quarter<br>ending 31 <sup>st</sup><br>December<br>2014 | 6 months<br>ending 31 <sup>st</sup><br>December<br>2014 |
|----------------------|----------------------------------------------------------|-----------------|------------------|------------------|------------------------------------------------------------------------|---------------------------------------------------------|
| Expenditure Incurred | 50 245 232                                               | 12 599 671      | 15 782 462       | 28 825 901       | 57 208 034                                                             | 107 453 266                                             |
| Income received      | 69 915 981                                               | 966 350         | 53 356 036       | 616 278          | 54 938 664                                                             | 124 854 645                                             |

As at 30 November 2014 the operating expenditure as compared to the approved operating budget is 31.45%, the capital expenditure as compared to the approved capital budget is 11.22% and the income received is 67%.

The overall expenditure levels as at 31<sup>st</sup> December 2014 was 30.93% with operating expenditure at 41.13% and capital expenditure at 16.86%.