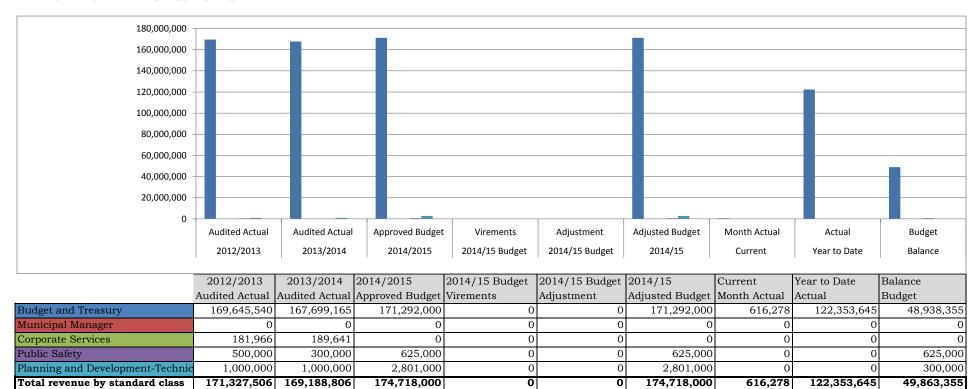

## ADJUSTMENT BUDGET 2014/2015-Budget Implementation as at 31 December 2014

| DESCRIPTION                    | Approved    | Current    | Year to date 6 | Balance     | %     |
|--------------------------------|-------------|------------|----------------|-------------|-------|
|                                | Budget      | Month      | Months ending  |             | EXP.  |
| Employees Related costs        | 80 323 720  | 10 367 534 | 35 306 270     | 45 017 450  | 43.95 |
| Remuneration of councillors    | 8 924 000   | 1 240 388  | 4 359 756      | 4 564 244   | 48.85 |
| Repairs and maintenance        | 1 944 100   | 50 103     | 309 453        | 1 634 647   | 15.92 |
| Contracted services            | 4 640 654   | 73 924     | 778 342        | 3 862 312   | 16.77 |
| Grants and subsidies operating | 62 545 703  | 4 445 822  | 23 449 560     | 39 096 143  | 37.49 |
| General expenses               | 40 047 707  | 4 313 797  | 18 650 419     | 21 397 288  | 46.57 |
| Depreciation                   | 3 031 976   | 0          | 0              | 3 031 976   | 0.00  |
| TOTAL OPERATING EXPENDITURE    | 201 457 860 | 20 491 568 | 82 853 800     | 118 604 060 | 41.13 |
| Grants and subsidies capital   | 134 656 000 | 8 334 333  | 23 140 541     | 111 515 459 | 17.18 |
| General office capital         | 11 266 000  | 0          | 1 458 925      | 9 407 075   | 13.43 |
| TOTAL CAPITAL EXPENDITURE      | 145 922 000 | 8 334 333  | 24 599 466     | 121 322 534 | 16.86 |
| GRAND TOTAL EXPENDITURE        | 347 379 860 | 28 825 901 | 107 453 266    | 239 926 594 | 30.93 |

#### **INCOME 2014/2015 BUDGET**

| DESCRIPTION                             | Approved    | Current |             | Balance     | %     |
|-----------------------------------------|-------------|---------|-------------|-------------|-------|
|                                         | Budget      | Month   |             |             | REC.  |
| Interest earned external investment     | 8 400 000   | 543 678 | 4 020 765   | 4 379 235   | 47.87 |
| Grants and subsidies received operating | 173 290 000 | 0       | 118 118 000 | 55 172 000  | 68.16 |
| Grants and subsidies received capital   | 2 801 000   | 0       | 2 501 000   | 300 000     | 89.29 |
| Other revenue                           | 566 600     | 72 600  | 214 880     | 351 720     | 37.92 |
| TOTAL INCOME                            | 185 057 600 | 616 278 | 124 854 645 | 60 202 955  | 67.47 |
| RESERVE FUNDING (INVESTMENTS)           | 162 322 260 | 0       | 1 458 925   | 160 863 335 | 0.9   |
| GRAND TOTAL BUDGET FUNDING              | 347 379 860 | 616 278 | 126 313 570 | 221 066 290 | 36.4  |

As at 30 November 2014 the operating expenditure as compared to the approved operating budget is 31.45%, the capital expenditure as compared to the approved capital budget is 11.22% and the income received is 67%.

The revenue received consists mainly of operating grants from National Treasury amounting to R118 619 000.00 and capital grants R 2 501 000, which was received to cover the first 9 months (July 2014 to March 2015) of the 2014/2015 financial year.

As at 31 December 2014 only R 17 401 379.00 was left from income received, which will cover three months from January 2015 to March 2015, if exhausted investments reserve funding will be utilised.

As the grants are received in advance, any portion not needed immediately is invested to earned interest with interest earned totalling R 4 020 765 as at end of December 2014, when the investments matures it will be withdrawn to defray expenses as expenditure levels increases beyond grant funding.

The overall expenditure levels as at 31<sup>st</sup> December 2014 was 30.93% with operating expenditure at 41.13% and capital expenditure at 16.86%.