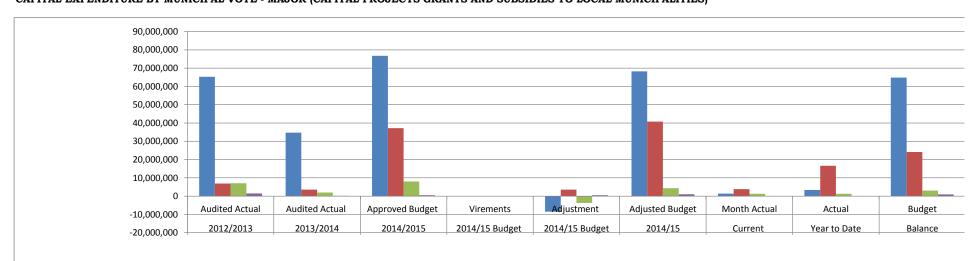

## ADJUSTMENT BUDGET 2014/2015 18 DR KENNETH KAUNDA DISTRICT MUNICIPALITY

GRANT ALLOCATIONS TO LOCAL MUNICIPALITIES AND THE DKKDM ECONOMIC AGENCY

The allocations are made on condition that the projects are in line with the Intergarted Development Plan of the local municipalities as aligned with the Dr Kenneth Kaunda's Integrated Development Plan and also to avoid duplication of implementation and Budgeting.

The proposed projects are approved by the relevant local municipality's council or by the District municipality's council if part of the original IDP, any changes to the approved budgeted projects will only be effected through the municipality's council resolution subject to the municipality's delegation to the Mayor regarding approval of such changes and in consultation with the affected local municipality.

The capital projects allocations by Dr Kenneth Kaunda District Municipality to local municipalities are implemented by the Dr Kenneth Kaunda district municipality on behalf of local municipalities for monitoring purposes as no funds are directly transferred to the local municipalities, only completed projects. The transfer to the local municipalities is only effected in the form of the completed capital project asset handover to the local municipalities, unless stated funds can be transferred as per the service level agreement.