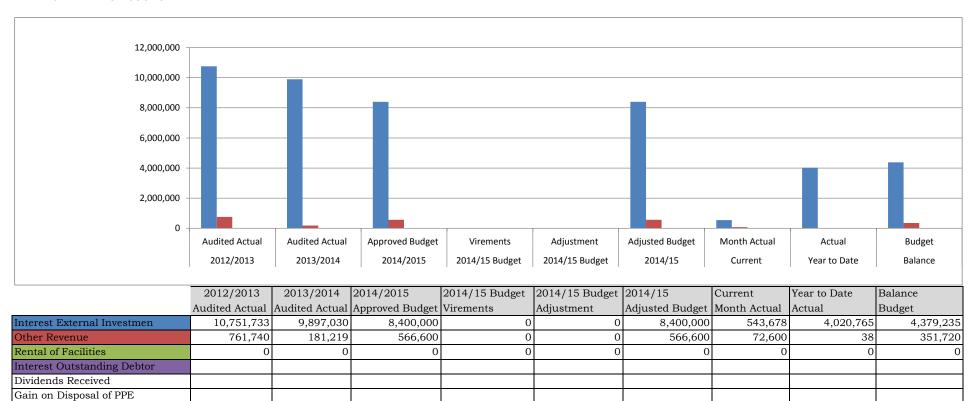

#### **INCOME 2014/2015 BUDGET**

| DESCRIPTION                             | Approved    | Current |             | Balance     | %     |
|-----------------------------------------|-------------|---------|-------------|-------------|-------|
|                                         | Budget      | Month   |             |             | REC.  |
| Interest earned external investment     | 8 400 000   | 543 678 | 4 020 765   | 4 379 235   | 47.87 |
| Grants and subsidies received operating | 173 290 000 | 0       | 118 118 000 | 55 172 000  | 68.16 |
| Grants and subsidies received capital   | 2 801 000   | 0       | 2 501 000   | 300 000     | 89.29 |
| Other revenue                           | 566 600     | 72 600  | 214 880     | 351 720     | 37.92 |
| TOTAL INCOME                            | 185 057 600 | 616 278 | 124 854 645 | 60 202 955  | 67.47 |
| RESERVE FUNDING (INVESTMENTS)           | 162 322 260 | 0       | 1 458 925   | 160 863 335 | 0.9   |
| GRAND TOTAL BUDGET FUNDING              | 347 379 860 | 616 278 | 126 313 570 | 221 066 290 | 36.4  |